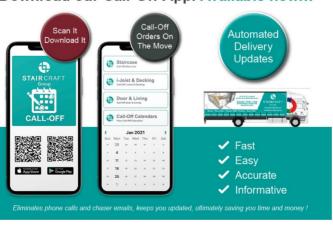

eing required per annum
- √ 36,000m³ less waste in landfill per annum
- ✓ That's 1 million less sheets of chipboard needed per annum



## Developed By Staircraft



- ✓ All boards pre-cut, avoiding the need to cut on site and eliminating dust
- Supplied with a full decking layout showing all full and cut boards – ready to install
- EXACT number of boards provided no need to order additional decking, keeping within budget
- Easier install with fewer large boards to handle
- Quick access to installation details via QR code on each cut decking sheet

## Find Out More by Clicking Here

If you have any queries, please get in touch with your designated contact or email sales@staircraftgroup.com

Have you seen our new interactive Resource Centre?

## Download our Call-Off App. Available now...