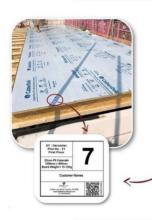

## Developed By Staircraft

- ✓ All boards pre-cut, avoiding the need to cut on site and eliminating dust
- Supplied with a full decking layout showing all full and cut boards – ready to install
- EXACT number of boards provided no need to order additional decking, keeping within budget
- Easier install with fewer large boards to handle
- Quick access to installation details via QR code on each cut decking sheet