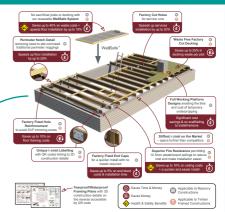

### The Best Performing Floor-Kits on the Market

Save at Least One Hour on Installation Reduce Waste Costs by up to 75%

To view in full Click Here

To view a 3D Interactive Version of this Model Click Here