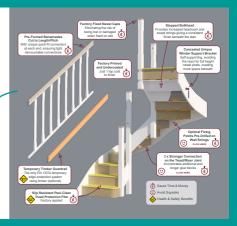

### Unique Pre-Assembled Staircases

Save up to 3 Hours Labour

To view in full Click Here

To view a 3D Interactive Version of this Model Click Here